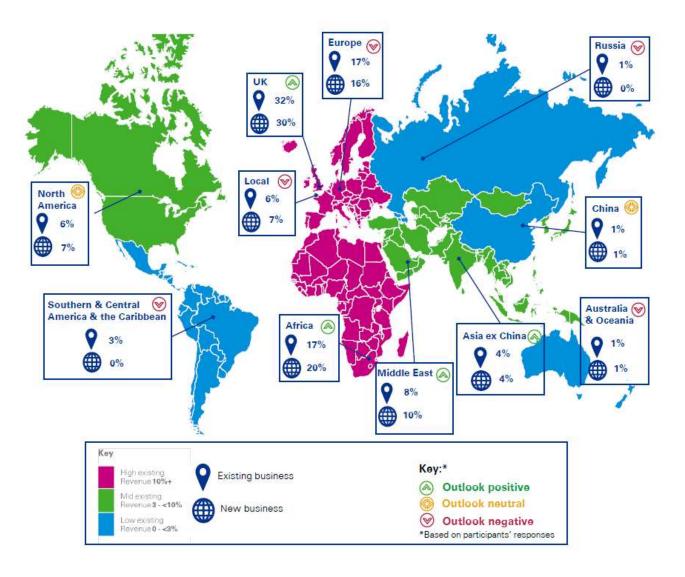

#### Focus Areas for Automation

We asked participants to indicate which areas of their business will likely see an investment in digitisation / automation in the next 12 to 18 months.

Focus Areas for Social Responsibility