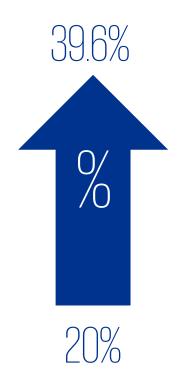

### US Key Points

CGT increases for HNWs

No future step-up in base cost at death

Retrospective rate increase