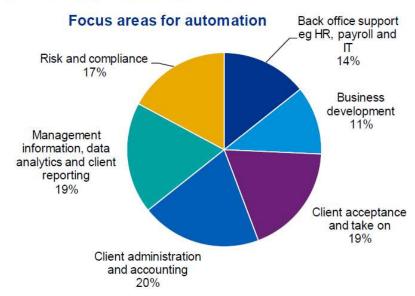

#### Focus Areas for Automation

We asked participants to indicate which areas of their business will likely see an investment in digitisation / automation in the next 12 to 18 months.

Focus Areas for Social Responsibility